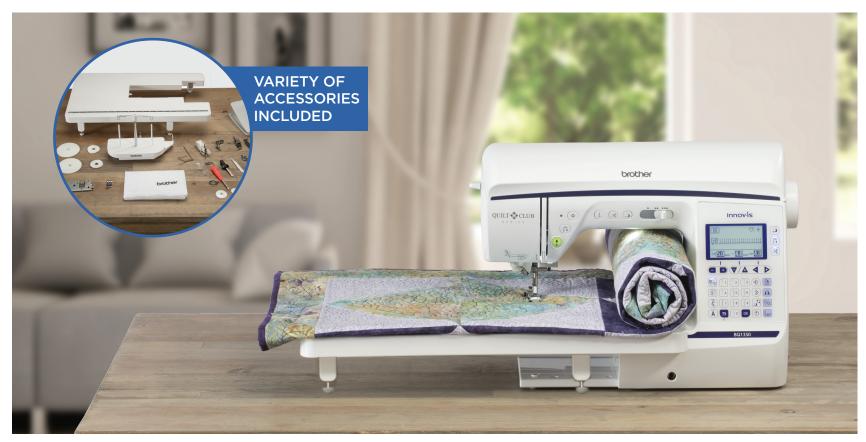

## INNOV-ÍS BQ1350 QUILTING & SEWING

### **Included Accessories**

#### • Zigzag Foot

- Monogramming Foot
- Overcasting Foot
- Zipper Foot
- Buttonhole Foot
- Blind Stitch Foot
- Button Fitting Foot
- Open Toe Foot
- Non-Stick Foot
- Stitch Guide Foot
- Adjustable Zipper/Piping Foot
- Free-Motion Open Toe Quilting FootFree-Motion Echo Quilting Foot
- Free-Motion Echo Quilting Foo
  Free-Motion Quilting Foot
- Walking Foot
- 1/4" Quilting Foot with Quilting Guide
- Knee Lifter
- Foot Controller
- Grid Sheet Set
- Quick Reference Guide
- Operation Manual
- Dust Cover
- Additional Accessories Included in Box

### **Quilters Bundle Included**

Featuring a Wide Table, Straight Stitch Foot and Straight Stitch Needle Plate, and a 2-Spool Thread Stand